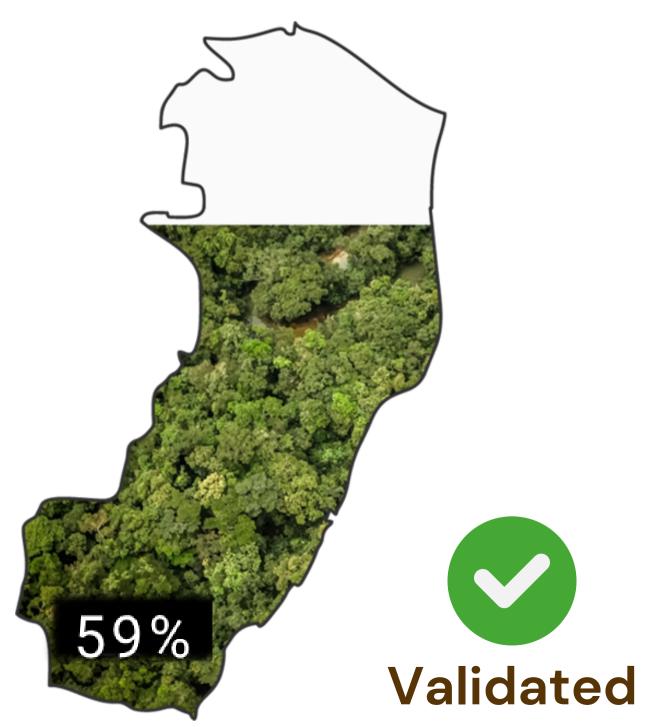

### REPRESENTATION RELATED TO THE AREA

TOTAL: 4.277.470 HA

3.783.633 HA

#### PRESERVED AND RECOVERED AREAS