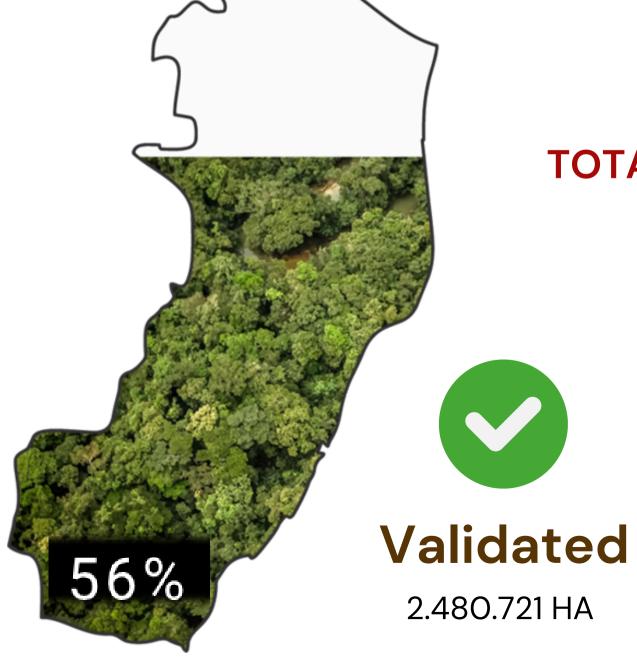

### REPRESENTATION RELATED TO THE AREA

TOTAL: 4.277.470 HA

3.783.633 HA

#### PRESERVED AND RECOVERED AREAS