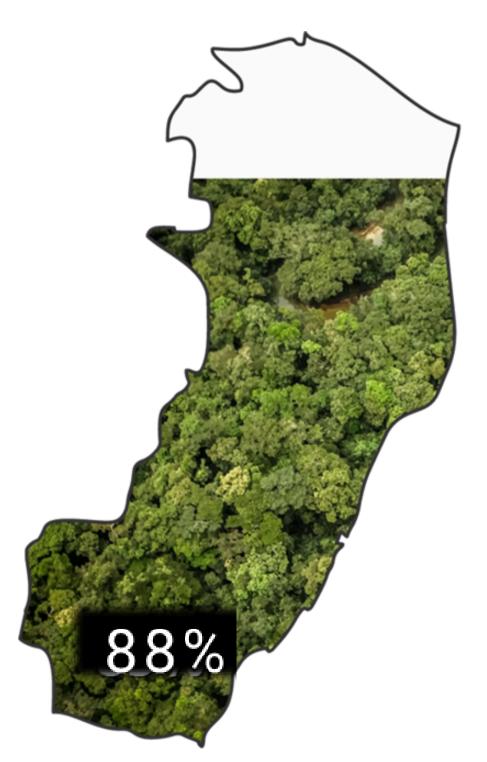

### REPRESENTATION RELATED TO THE AREA

TOTAL: 4.277.470 HA

3.783.633 HA

#### PRESERVED AND RECOVERED AREAS